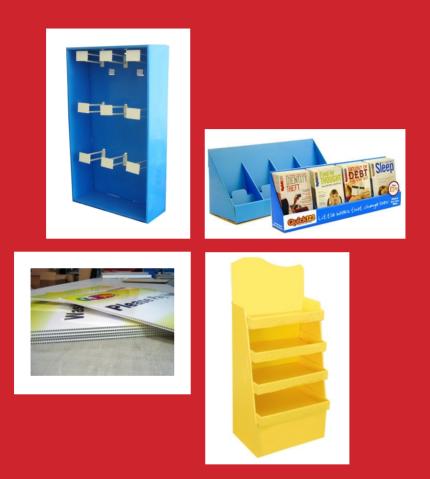

#### **Printing Applications**

- Sheets can be directly Screen Printed and Digitally Printed (POP and POS material)
- Sheets can be used as Mounting Board for Offset Paper Poster, POP and POS material.
- Sales promotional products such as Danglers, Dispensers, Standees, Table Tops, Display Boards can be designed.
- It can be printed and punched to different Shapes and Sizes.