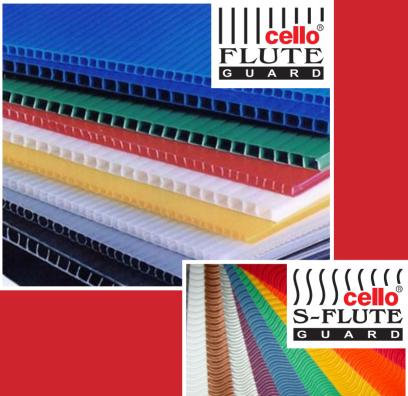

### **Product Description**

**Cello Flute Guard and Cello S-Flute Guard** are Hollow Corrugated Boards made from Polypropylene. Its an excellent quality product to satisfy your specifications in two basic forms as F-Flute Guard strengthened by vertical ribbing and S-Flute Guard strengthened by wavy ribbing. 100% for predetermined application such as Packaging, Printing, Advertising and Signages.

#### **Salient Features**

- ≻High Strength
- >Superior Safety and Protection from environment
- >Attractive colours for codification and identification
- ≻Washable and Wipeble
- >Easy to fabricate or convert and same fabrication set up to fabricate
- Sound and Thermal Insulation
- >Non-Corrosive
- ≻Chemically inert
- Excellent edge crush
- Excellent puncture strength
- Excellent compression strength
- >Weather resistant
- ➤Can be UV stabilized
- ≻Can be flame retardant
- >Can be conductive and antistatic
- >Better than conventional Flute Board
- ≻Non-fibrous
- Flutes can be tailored to S shape (sigma shape)
- ≥2 colours in one sheet
- ➢Rigid from both the directions
- >Lighter than wood compared to equivalent wooden boxes or corrugated fibre board boxes
- ➤Cushioning protection
- >Waterproof and vermin proof and oil, grease chemical and moisture resistance
- Excellent dimensional stability
- >Corona treated surface suitable for printing or bonding
- >Odourless and nontoxic suitable for food contact

#### Technical Data

- Minimum 40 dynes by Corona Discharge
- Thickness Range 2, 2.5, 3, 4, 5, 6, 8, 10 mm
- Grammage Range 300 to 2000 gsm
- Standard Sheet sizes 2440 x 1220, 2000 x 1300, 2000 x 2000, 1830 x 1220, 1600 x 2000, 1000 x 2000 mm (other sizes on request)
- Maximum Width 2000 mm
- Standard Colours White, Blue, Grey (other colours on request)